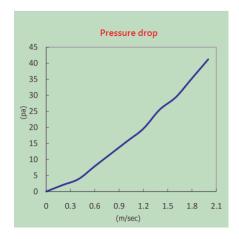

t | 11         | 11           | 11          |
| PRODUCT CODES                  |                   |            |              |             |
| CM03-1200/100                  | CARBON MEDIA ROLL | 3mm thick  | 1200mm wide  | 100mts long |
| CM05-1200/50                   | CARBON MEDIA ROLL | 5mm thick  | 1200mm wide  | 50mts long  |
| CM10-1200/30                   | CARBON MEDIA ROLL | 10mm thick | 1200mm wide  | 30mts long  |
| CM03-1200/07                   | CARBON MEDIA PAD  | 3mm tick   | <1200mm wide | Misc length |
| CM05-1200/07                   | CARBON MEDIA PAD  | 5mm thick  | <1200mm wide | Misc length |
| CM10-1200/07                   | CARBON MEDIA PAD  | 10mm thick | <1200mm wide | Misc length |





# THE CLEAN AIR PEOPLE

### 3mm Thick Rainbow Carbon Filter Media:





### 5mm Thick Rainbow Carbon Filter Media:





### 10mm Thick Rainbow Carbon Filter Media: