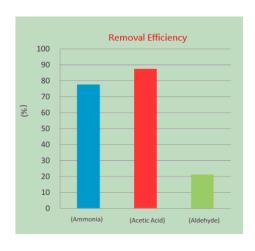

| PRODUCT CODES                  |                   |            |              |             |
| CM03-1200/100                  | CARBON MEDIA ROLL | 3mm thick  | 1200mm wide  | 100mts long |
| CM05-1200/50                   | CARBON MEDIA ROLL | 5mm thick  | 1200mm wide  | 50mts long  |
| CM10-1200/30                   | CARBON MEDIA ROLL | 10mm thick | 1200mm wide  | 30mts long  |
| CM03-1200/07                   | CARBON MEDIA PAD  | 3mm tick   | <1200mm wide | Misc length |
| CM05-1200/07                   | CARBON MEDIA PAD  | 5mm thick  | <1200mm wide | Misc length |
| CM10-1200/07                   | CARBON MEDIA PAD  | 10mm thick | <1200mm wide | Misc length |





# THE CLEAN AIR PEOPLE

### 3mm Thick Rainbow Carbon Filter Media:





### 5mm Thick Rainbow Carbon Filter Media:





### 10mm Thick Rainbow Carbon Filter Media: