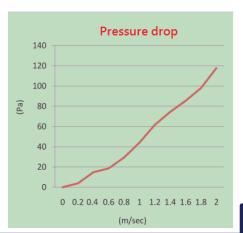

|            |              |             |
| CM03-1200/100                  | CARBON MEDIA ROLL | 3mm thick  | 1200mm wide  | 100mts long |
| CM05-1200/50                   | CARBON MEDIA ROLL | 5mm thick  | 1200mm wide  | 50mts long  |
| CM10-1200/30                   | CARBON MEDIA ROLL | 10mm thick | 1200mm wide  | 30mts long  |
| CM03-1200/07                   | CARBON MEDIA PAD  | 3mm tick   | <1200mm wide | Misc length |
| CM05-1200/07                   | CARBON MEDIA PAD  | 5mm thick  | <1200mm wide | Misc length |
| CM10-1200/07                   | CARBON MEDIA PAD  | 10mm thick | <1200mm wide | Misc length |





# THE CLEAN AIR PEOPLE

### 3mm Thick Rainbow Carbon Filter Media:





### 5mm Thick Rainbow Carbon Filter Media:





### 10mm Thick Rainbow Carbon Filter Media: