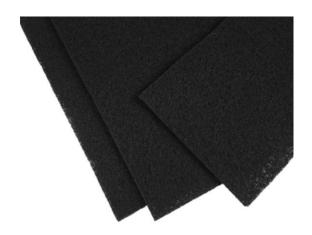

#### PADS:

Available in 3mm, 5mm or 10mm thick. Cut to size

Contact Customer Service to obtain a quote for your needs.

Testing method ASTM D3467-94

| SPECIFICATION                  |                   |            |              |             |
|--------------------------------|-------------------|------------|--------------|-------------|
| - RAINBOW CARBON FILTER MEDIA- |                   |            |              |             |
| THICKNESS                      | + / - 10%         | 3mm        | 5mm          | 10mm        |
| BASIC WEIGHT                   | g/M2 +/- 10%      | 180        | 300          | 300         |
| COATED CARBON<br>WEIGHT        | g/M2 +/- 10%      | 90         | 135          | 190         |
| ABSORPTION<br>EFFICIENCY       | % of total weight | 11         | 11           | 11          |
| PRODUCT CODES                  |                   |            |              |             |
| CM03-1200/100                  | CARBON MEDIA ROLL | 3mm thick  | 1200mm wide  | 100mts long |
| CM05-1200/50                   | CARBON MEDIA ROLL | 5mm thick  | 1200mm wide  | 50mts long  |
| CM10-1200/30                   | CARBON MEDIA ROLL | 10mm thick | 1200mm wide  | 30mts long  |
| CM03-1200/07                   | CARBON MEDIA PAD  | 3mm tick   | <1200mm wide | Misc length |
| CM05-1200/07                   | CARBON MEDIA PAD  | 5mm thick  | <1200mm wide | Misc length |
| CM10-1200/07                   | CARBON MEDIA PAD  | 10mm thick | <1200mm wide | Misc length |