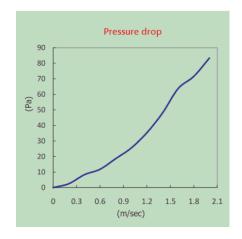

PRODUCT CODES                  |                   |            |              |             |
| CM03-1200/100                  | CARBON MEDIA ROLL | 3mm thick  | 1200mm wide  | 100mts long |
| CM05-1200/50                   | CARBON MEDIA ROLL | 5mm thick  | 1200mm wide  | 50mts long  |
| CM10-1200/30                   | CARBON MEDIA ROLL | 10mm thick | 1200mm wide  | 30mts long  |
| CM03-1200/07                   | CARBON MEDIA PAD  | 3mm tick   | <1200mm wide | Misc length |
| CM05-1200/07                   | CARBON MEDIA PAD  | 5mm thick  | <1200mm wide | Misc length |
| CM10-1200/07                   | CARBON MEDIA PAD  | 10mm thick | <1200mm wide | Misc length |





# THE CLEAN AIR PEOPLE

### 3mm Thick Rainbow Carbon Filter Media:





### 5mm Thick Rainbow Carbon Filter Media:





### 10mm Thick Rainbow Carbon Filter Media: