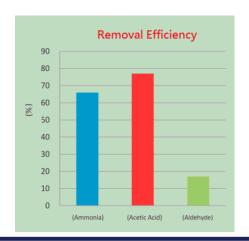

|            |              |             |
| CM03-1200/100                  | CARBON MEDIA ROLL | 3mm thick  | 1200mm wide  | 100mts long |
| CM05-1200/50                   | CARBON MEDIA ROLL | 5mm thick  | 1200mm wide  | 50mts long  |
| CM10-1200/30                   | CARBON MEDIA ROLL | 10mm thick | 1200mm wide  | 30mts long  |
| CM03-1200/07                   | CARBON MEDIA PAD  | 3mm tick   | <1200mm wide | Misc length |
| CM05-1200/07                   | CARBON MEDIA PAD  | 5mm thick  | <1200mm wide | Misc length |
| CM10-1200/07                   | CARBON MEDIA PAD  | 10mm thick | <1200mm wide | Misc length |





# THE CLEAN AIR PEOPLE

### 3mm Thick Rainbow Carbon Filter Media:





### 5mm Thick Rainbow Carbon Filter Media:





### 10mm Thick Rainbow Carbon Filter Media: