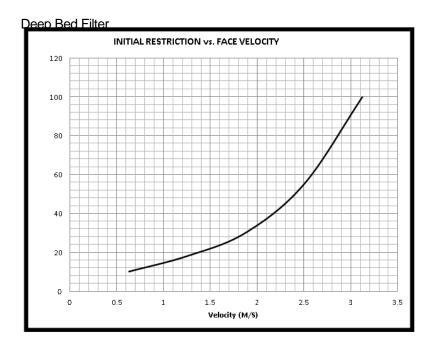

Multiwedge Deep Bed Bag Filter with Header Frame

|              | PERFORMANCE DATA                            |                |                     |            |                      |  |
|--------------|---------------------------------------------|----------------|---------------------|------------|----------------------|--|
|              | - MULTIWEDGE 2 & 3PKT DEEP BED BAG FILTER - |                |                     |            |                      |  |
| Product Code | Actual Size (mm)<br>WxHxD                   | L/S @ 2.45 m/s | Clean<br>Resistance | Efficiency | Number of<br>Pockets |  |
| MW572-G4-01  | 508 x 406 x 570                             | 523            | 45-55 Pa            | G4         | 2                    |  |
| MW572-G4-02  | 508 x 508 x 570                             | 655            | 45-55 Pa            | G4         | 2                    |  |
| MW573-G4-03  | 635 x 406 x 570                             | 654            | 45-55 Pa            | G4         | 3                    |  |
| MW573-G4-04  | 635 x 508 x 570                             | 819            | 45-55 Pa            | G4         | 3                    |  |
| MW573-G4-05  | 762 x 508 x 570                             | 982            | 45-55 Pa            | G4         | 3                    |  |
| MW573-G4-06  | 610 x 610 x 570                             | 944            | 45-55 Pa            | G4         | 3                    |  |
| MW572-G4-08  | 610 x 305 x 570                             | 472            | 45-55 Pa            | G4         | 2                    |  |

### **MULTIWEDGE WITH HEADER FRAME**

|               | PERFORMANCE DATA                                              |                   |                     |            |                      |
|---------------|---------------------------------------------------------------|-------------------|---------------------|------------|----------------------|
|               | - MULTIWEDGE 2 & 3PKT DEEP BED BAG FILTER with HEADER FRAME - |                   |                     |            |                      |
| Product Code  | Actual Size (mm)<br>WxHxD                                     | L/S @<br>2.45 m/s | Clean<br>Resistance | Efficiency | Number of<br>Pockets |
| MW573HF-G4-06 | 610 x 610 x 570                                               | 944               | 45-55 Pa            | G4         | 3                    |
| MW572HF-G4-08 | 610 x 305 x 570                                               | 472               | 45-55 Pa            | G4         | 2                    |

### **MULTIWEDGE WITH HEADER FRAME AND GASKET**

|                | PERFORMANCE DATA                                                     |                   |                     |            |                      |  |
|----------------|----------------------------------------------------------------------|-------------------|---------------------|------------|----------------------|--|
|                | - MULTIWEDGE 2 & 3PKT DEEP BED BAG FILTER with HEADER FRAME/GASKET - |                   |                     |            |                      |  |
| Product Code   | Actual Size (mm)<br>WxHxD                                            | L/S @<br>2.45 m/s | Clean<br>Resistance | Efficiency | Number of<br>Pockets |  |
| MW573HFG-G4-06 | 610 x 610 x 570                                                      | 944               | 45-55 Pa            | G4         | 3                    |  |
| MW572HFG-G4-08 | 610 x 305 x 570                                                      | 472               | 45-55 Pa            | G4         | 2                    |  |

### **MULTIWEDGE WITH 5mm WIRE HEADER**

|              | PERFORMANCE DATA                                             |                   |                     |            |                      |
|--------------|--------------------------------------------------------------|-------------------|---------------------|------------|----------------------|
|              | - MULTIWEDGE 2 & 3PKT DEEP BED BAG FILTER with WIRE HEADER - |                   |                     |            |                      |
| Product Code | Actual Size (mm)<br>WxHxD                                    | L/S @<br>2.45 m/s | Clean<br>Resistance | Efficiency | Number of<br>Pockets |
| MW573W-G4-06 | 610 x 610 x 570                                              | 944               | 45-55 Pa            | G4         | 3                    |
| MW572W-G4-08 | 610 x 305 x 570                                              | 472               | 45-55 Pa            | G4         | 2                    |