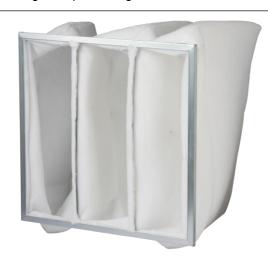

rtion to the face area and the depth of the filter. The media area gives the filter a very large dust holding capacity.

Standard mounting frames consist of an outer fame and inner basket assembly as illustrated to the right. The outer frame consists of a 2mm epoxy coated galvanised frame, with a 6mm Epoxy inner basket assembly. Options include 304 and 316 grade stainless steel and reverse flow configurations. An economical version is available consisting of a galvanised outer frame and a Multi-Wedge bag and wire arrangement.

The Multi-Wedge filter with 20mm Header Frame (right) allows you to install into any 610 x 610 holding frame no matter the previous configuration of any other standard filter style.

Multiwedge Deep Bed Bag Filter



Multiwedge Deep Bed Bag Filter with Header Frame



|              | PERFORMANCE DATA                            |                |                     |            |                      |  |
|--------------|---------------------------------------------|----------------|---------------------|------------|----------------------|--|
|              | - MULTIWEDGE 2 & 3PKT DEEP BED BAG FILTER - |                |                     |            |                      |  |
| Product Code | Actual Size (mm)<br>WxHxD                   | L/S @ 2.45 m/s | Clean<br>Resistance | Efficiency | Number of<br>Pockets |  |
| MW572-G4-01  | 508 x 406 x 570                             | 523            | 45-55 Pa            | G4         | 2                    |  |
| MW572-G4-02  | 508 x 508 x 570                             | 655            | 45-55 Pa