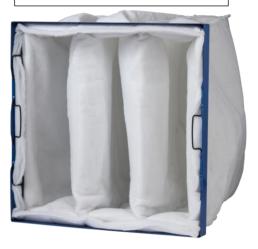

Standard mounting frames consist of an outer fame and inner basket assembly as illustrated to the right. The outer frame consists of a 2mm epoxy coated galvanised frame, with a 6mm Epoxy inner basket assembly. Options include 304 and 316 grade stainless steel and reverse flow configurations. An economical version is available consisting of a galvanised outer frame and a Multi-Wedge bag and wire arrangement.

The Multi-Wedge filter with 20mm Header Frame (right) allows you to install into any 610 x 610 holding frame no matter the previous configuration of any other standard filter style.

Multiwedge Deep Bed Bag Filter