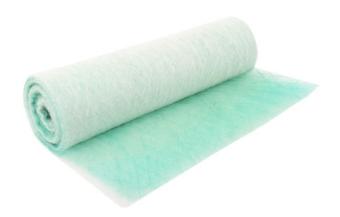

Should the media surface become heavily coated with paint, the front section of the media can be stripped off, thus extending the life of the media. To increase efficiency, the air leaving side has a heavier coating of bonder. The white side is the air inlet side and the green the air leaving side.