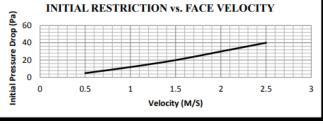

## **Technical Data:**

Temperature Resistance : 100°C Continuous

Fire Resistance: Manufactured with a fire retardant resin

Initial Resistance - At rated flow of 1.8 m/s: 27 Pa

AS1132 No 4 test dust - Average Arrestance : 75%

Dust Holding No 4 test dust: 225 g/m² (per unit of effective face area)

| ROLLS SIZES                        |                      |                                            |            |
|------------------------------------|----------------------|--------------------------------------------|------------|
|                                    |                      |                                            |            |
| - RFM05-G2 GREY DISPOSABLE MEDIA - |                      |                                            |            |
| Product Code                       | Nominal Size (WxLxD) | Initial Resistance (Pascals)<br>at 1.8 m/s | Efficiency |
| RFM05-G2-2000                      | 2000mm x 40m x 5mm   | 27                                         | G2         |
| RFM05-G2-1220                      | 1220mm x 40m x 5mm   | 27                                         | G2         |
| RFM05-G2-1000                      | 1000mm x 40m x 5mm   | 27                                         | G2         |
| RFM05-G2-610                       | 610mm x 40m x 5mm    | 27                                         | G2         |