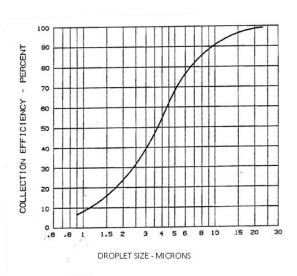

The Moisture eliminator must be installed vertically to ensure correct evaporation.

Air flow must not exceed 2.54m/s, otherwise the dwell time will be shortened and will not allow full capture of moisture mist.