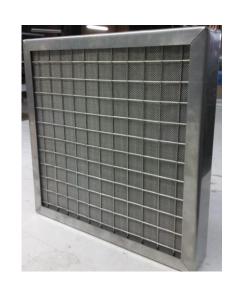

## THE CLEAN AIR PEOPLE

The MESH Moisture Eliminator filter is effective in reducing Oil, Water and many other vapors and mists including Salt Laden Coastal air.

The filter is especially useful in electrostatic fume extractors employed in applications where high volume of moisture is encountered.

The Filter can be manufactured in Stainless Steel, Aluminum or Galvanized steel. Standard sizes are available and non – standard sizes are available on request.

Installation of mesh filter must always be installed vertically in order to operate at peak efficiency. Top is marked on each filter to provide proper positioning. Mounting frames must be provided with secure support and adequate drainage.

The Moisture eliminator must be installed vertically to ensure correct evaporation.

Air flow must not exceed 2.54m/s, otherwise the dwell time will be shortened and will not allow full capture of moisture mist.