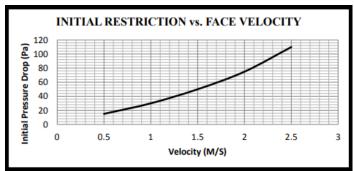

## **Technical Data:**

| Temperature Resistance :                                           | 100°C Continuous     |
|--------------------------------------------------------------------|----------------------|
| Fire Resistance :                                                  | Low flame response   |
| Initial Resistance - At rated flow of 1.8 m                        | /s : 62 Pa           |
| AS1132 No 4 test dust - Average Arrest                             | tance : 95%          |
| Dust Holding No 4 test dust :<br>(per unit of effective face area) | 240 g/m <sup>2</sup> |