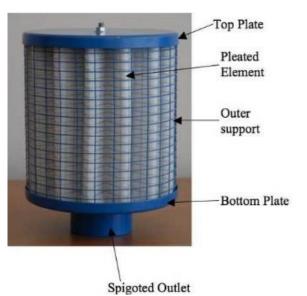

## **Circular Filters**

## **Replacing Crimped Media**

Remove the TOP PLATE from the Circular Filter and remove the old crimped media. Slide the new pleated element into position ensuring that the ends of the pleats seal evenly against the bottom circular plate. Replace the TOP PLATE ensuring that the pleated element seals evenly against the top plate and that the plate is sitting squarely on the filter. It should not be necessary to remove the Circular Filter from its permanent position.

## Maintenance

First remove the TOP PLATE from the Circular Filter Cell then the CRIMPED MEDIA may be removed and hosed with cold water from the clean air side. Shake out the excess moisture and replace the CRIMPED MEDIA in the Circular Filter. (It is necessary to remove the crimped media from the filter for washing).