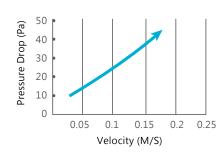

## PCO/PCU BAG

| Special Size | Customized |
|--------------|------------|
|              |            |

| Model No. | Actual Size<br>WxHxD (mm) | Airflow<br>Capacity | Capacity | Filter Rating<br>(EN779:2012) | Initial Resistance<br>High<br>Capacity |                        | Recommended<br>Final Resistance |
|-----------|---------------------------|---------------------|----------|-------------------------------|----------------------------------------|------------------------|---------------------------------|
|           | (I/sec)                   | , ,                 | In W.G.  | Pa                            | Pa                                     |                        |                                 |
| PCU-G4-06 | 610 x 610 x 660           | 944                 | - G4     |                               | 45                                     | ≤ 200<br>(0.8 In W.G.) |                                 |
| PCU-G4-08 | 610 x 305 x 660           | 472                 |          | 0.18                          |                                        |                        |                                 |
| PCO-G4-06 | 610 x 610 x 660           | 944                 |          | 0.10                          |                                        |                        |                                 |
| PCO-G4-08 | 610 x 305 x 660           | 472                 |          |                               |                                        |                        |                                 |